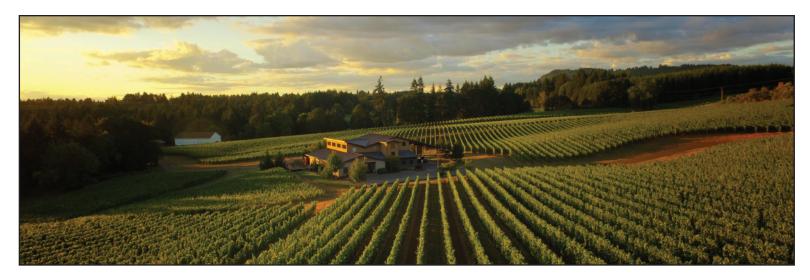

#### TRISAETUM STORY

In 2003, Andrea and James Frey founded Trisaetum in one of the few places where climate, soil, and entrepreneurial spirit combine to produce some of the world's best wines. Today, the family owned and operated winery in the heart of Oregon's Ribbon Ridge AVA produces small lots of acclaimed Pinot Noir, Chardonnay, and Riesling from its three estate vineyards.