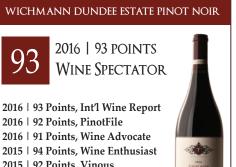

## 2015 | 95 Points, PinotFile 2015 | 94 Points, Suckling 2015 | 93 Points, Int'l Wine Report 2014 | 92 Points, Wine Enthusiast 2014 | 92 Points, Vinous 2013 | 93 Points, Wine Enthusiast

risaetu

**RIBBON RIDGE ESTATE PINOT NOIR** 2016 | 93 POINTS WINE ENTHUSIAST 2016 | 92 Points, Int'l Wine Report 2016 | 92 Points, Pinot File 2016 | 92 Points, PinotFile 2015 | 94 Points, Vinous 2015 | 93 Points, Int'l Wine Report 2015 | 94 Points, Wine Enthusiast 2015 | 92 Points, Vinous trisaet 2014 | 94 Points, Wine Enthusiast 2014 | 93 Points, Wine Enthusiast