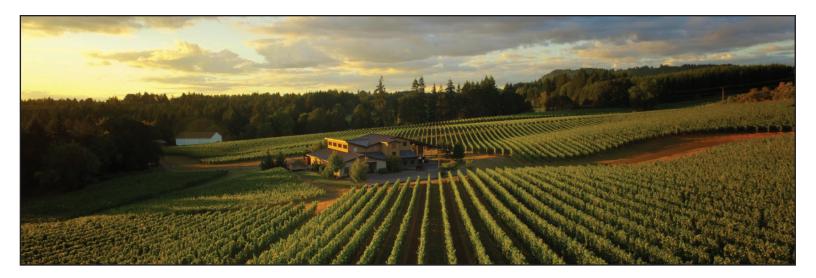

## TRISAETUM STORY

In 2003, Andrea and James Frey founded Trisaetum in one of the few places where climate, soil, and entrepreneurial spirit combine to produce some of the world's best wines. Today, the family owned and operated winery in the heart of Oregon's Ribbon Ridge AVA produces small lots of acclaimed Pinot Noir, Chardonnay, and Riesling from its three estate vineyards.