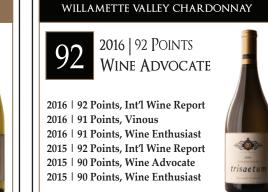

## WILLAMETTE VALLEY PINOT NOIR

2016 | 92 POINTS WINE ENTHUSIAST

2016 | 91 Points, Wine Spectator 2016 | 91 Points, Int'l Wine Report 2015 | 91 Points, Wine Enthusiast 2015 | 90 Points, Vinous 2014 | 91 Points, Wine Enthusiast 2014 | 91 Points, Wine Spectator 2013 | 91 Points, Wine Spectator