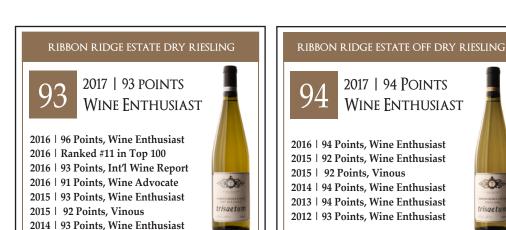

the family owned and operated winery in the heart of Oregon's Ribbon Ridge AVA produces small lots of acclaimed Pinot Noir, Chardonnay, and Riesling from its three estate vineyards.

## ESTATES RESERVE PINOT NOIR



2015 | 94 POINTS VINOUS

## 2015 | 95 Points, PinotFile 2015 | 94 Points, Suckling 2015 | 93 Points, Int'l Wine Report 2014 | 92 Points, Wine Enthusiast 2014 | 92 Points, Vinous 2013 | 93 Points, Wine Enthusiast

risaetu

**RIBBON RIDGE ESTATE PINOT NOIR** 2016 | 93 POINTS WINE ENTHUSIAST 2016 | 92 Points, Int'l Wine Report 2016 | 92 Points, Pinot File 2016 | 92 Points, PinotFile 2015 | 94 Points, Vinous 2015 | 93 Points, Int'l Wine Report 2015 | 94 Points, Wine Enthusiast 2015 | 92 Points, Vinous trisaet 2014 | 94 Points, Wine Enthusiast 2014 | 93 Points, Wine Enthusiast