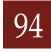

## WILLAMETTE VALLEY PINOT NOIR

2016 | 92 POINTS WINE ENTHUSIAST

2016 | 91 Points, Wine Spectator 2016 | 91 Points, Int'l Wine Report 2015 | 91 Points, Wine Enthusiast 2015 | 90 Points, Vinous 2014 | 91 Points, Wine Enthusiast 2014 | 91 Points, Wine Spectator 2013 | 91 Points, Wine Spectator