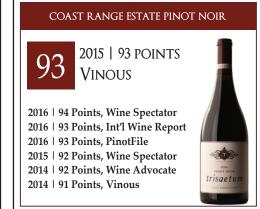

## ESTATES RESERVE PINOT NOIR

2015 | 94 POINTS VINOUS

## 2015 | 95 Points, PinotFile 2015 | 94 Points, Suckling 2015 | 93 Points, Int'l Wine Report 2014 | 92 Points, Wine Enthusiast 2014 | 92 Points, Vinous 2013 | 93 Points, Wine Enthusiast

risaetu

**RIBBON RIDGE ESTATE PINOT NOIR** 2016 | 93 POINTS WINE ENTHUSIAST 2016 | 92 Points, Int'l Wine Report 2016 | 92 Points, Pinot File 2016 | 92 Points, PinotFile 2015 | 94 Points, Vinous 2015 | 93 Points, Int'l Wine Report 2015 | 94 Points, Wine Enthusiast 2015 | 92 Points, Vinous trisaet 2014 | 94 Points, Wine Enthusiast 2014 | 93 Points, Wine Enthusiast