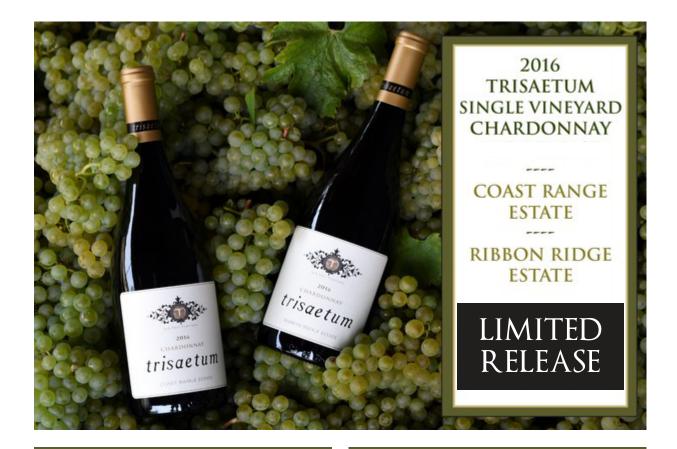

## COAST RANGE ESTATE 45 MILLION YEAR OLD SOILS

STEEPLY SLOPING HILLSIDE IN THE EASTERN FOOTHILLS OF THE COAST RANGE. EXTREMELY DIVERSE SOILS DERIVED FROM SEDIMENTARY ROCKS AND INTRUSIVE VOLCANIC BASALTS.

## 2016 COAST RANGE ESTATE CHARDONNAY:

-MINER AL, STONE & SLATE
-CITRUS PEEL (LEMON TWIST)
-BAKED APPLE PIE
-NUTTY TOASTED OAK

**ONLY 95 CASES PRODUCED** 

## RIBBON RIDGE ESTATE 40 MILLION YEAR OLD SOILS

MODER ATELY ROLLING BENCHES
AND SIDE SLOPES OF THE WESTERN
FLANK OF RIBBON RIDGE. SOILS ARE
MARINE SEDIMENTS OF
HIGH-QUARTZ SANDSTONE &
WEATHERED BEDROCK.

## 2016 RIBBON RIDGE ESTATE CHARDONNAY:

-PRETTY FLORAL NOTES
-GOLDEN DELICIOUS APPLE
-STONE FRUITS, APRICOTS
-CRUNCHY, FIRM ACIDITY

**ONLY 95 CASES PRODUCED** 

JESSE BATES, NATIONAL SALES
CELL: 503.200.8235 | JESSE.BATES@TRISAETUM.COM